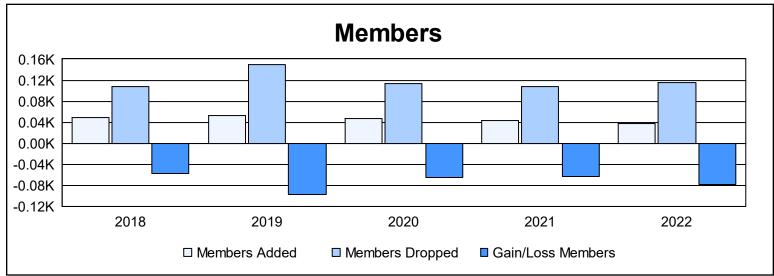

District 107 G

As of June 2022 Cumulative

| Year      | New<br>Clubs | Dropped<br>Clubs | Gain/<br>Loss<br>Clubs | New<br>Members | Charter<br>Members | Reinstate<br>Members | Transfer<br>Members | Total<br>Member<br>Added | Total<br>Members<br>Dropped | Gain/<br>Loss<br>Members |
|-----------|--------------|------------------|------------------------|----------------|--------------------|----------------------|---------------------|--------------------------|-----------------------------|--------------------------|
| 2017-2018 | 0            | 2                | -2                     | 46             | 0                  | 1                    | 2                   | 49                       | 107                         | -58                      |
| 2018-2019 | 0            | 1                | -1                     | 48             | 0                  | 3                    | 1                   | 52                       | 149                         | -97                      |
| 2019-2020 | 0            | 0                | 0                      | 43             | 0                  | 1                    | 3                   | 47                       | 113                         | -66                      |
| 2020-2021 | 0            | 5                | -5                     | 40             | 0                  | 0                    | 4                   | 44                       | 108                         | -64                      |
| 2021-2022 | 0            | 1                | -1                     | 34             | 0                  | 2                    | 1                   | 37                       | 115                         | -78                      |
| Average   | 0            | 2                | -2                     | 42             | 0                  | 1                    | 2                   | 46                       | 118                         | -73                      |