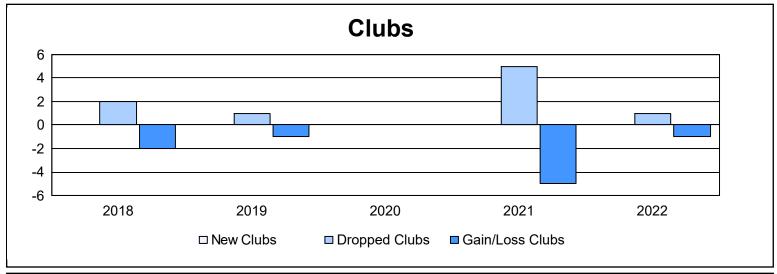

District 107 G

As of June 2022 Cumulative

| Year      | New<br>Clubs | Dropped<br>Clubs | Gain/<br>Loss<br>Clubs | New<br>Members | Charter<br>Members | Reinstate<br>Members | Transfer<br>Members | Total<br>Member<br>Added | Total<br>Members<br>Dropped | Gain/<br>Loss<br>Members |
|-----------|--------------|------------------|------------------------|----------------|--------------------|----------------------|---------------------|--------------------------|-----------------------------|--------------------------|
| 2017-2018 | 0            | 2                | -2                     | 46             | 0                  | 1                    | 2                   | 49                       | 107                         | -58                      |
| 2018-2019 | 0            | 1                | -1                     | 48             | 0                  | 3                    | 1                   | 52                       | 149                         | -97                      |
| 2019-2020 | 0            | 0                | 0                      | 43             | 0                  | 1                    | 3                   | 47                       | 113                         | -66                      |
| 2020-2021 | 0            | 5                | -5                     | 40             | 0                  | 0                    | 4                   | 44                       | 108                         | -64                      |
| 2021-2022 | 0            | 1                | -1                     | 34             | 0                  | 2                    | 1                   | 37                       | 115                         | -78                      |
| Average   | 0            | 2                | -2                     | 42             | 0                  | 1                    | 2                   | 46                       | 118                         | -73                      |